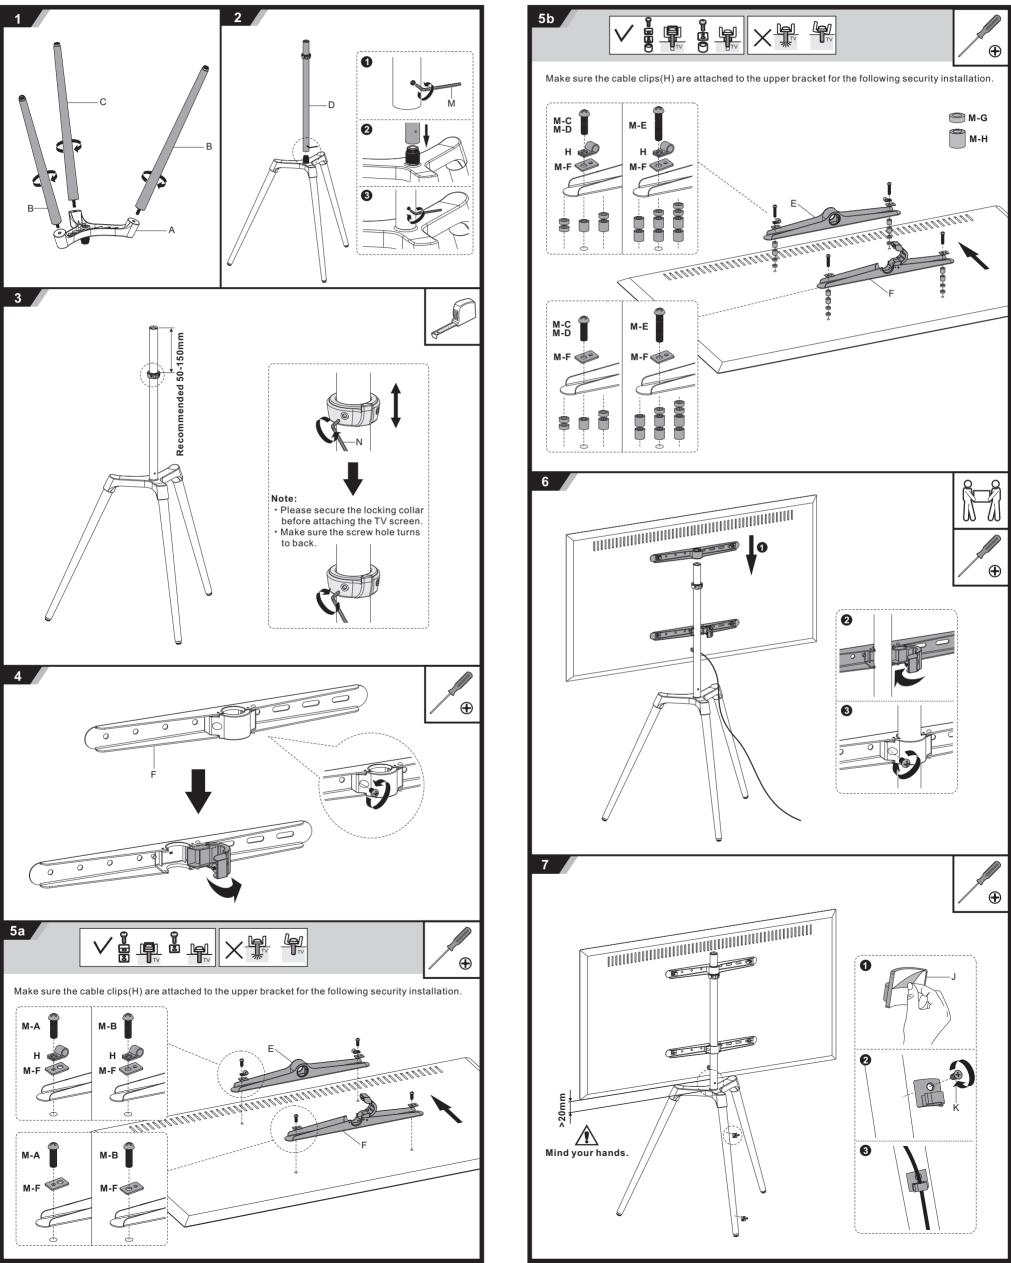

- 設置や相立でを始める前に、すべての取扱説明書をご一続くたさい、取扱説明書にはま音にNBLのとして小明なMADEとないましたつ、おELBAや voiced くたさい。 となった。 ・マウントは相立の取扱説明書の指示に従って取り付けてくたさい、不適切な取り付けにより、損傷や重大な身体傷害を引き起こす恐れがあります。 ・マウントは相立の取扱説明書の指示に従って取り付けてくたさい、不適切な取り付けにより、損傷や重大な身体傷害を引き起こす恐れがあります。 ・マウントは相立の取扱説明書の指示に従って取り付けてくたさい、不適切な取り付けにより、損傷や重大な身体傷害を引き起こす恐れがあります。 ・マロントは相立の取扱説明書の指示に従って取り付けてくたさい、本適切な取り付けにより、損傷や重大な身体傷害を引き起こす恐れがあります。 ・マロントは相立の取扱説明書の指示に従って取り付けてくたさい、本適切な取り付けにより、損傷や重大な身体傷害を引き起こす恐れがあります。 ・マロントは相立の取扱説明書の指示に従って取り付けてくたさい、本認らな取り付けにより、損傷や重大な身体傷害を引き起こす恐れがあります。 ・本製品は、本製スタンド型、硬い・ンプロレート壁、またはレンプ型ESU型であるようにしてくたさい。 ・本製品はは、教具スタンドを使用し、ネジを決して補助すぎなしようにしてくてたさい、 ・本製品は国内使用のかを目的たしています、本型品を見かで使用すると、製品の不具合や身体傷害を導く恐れがあります。 電話が見ていって、構成要素のチェックリストに従い全ての部品があ手元にあるかご確認ください。 部品が見当たらない、増やや物品の毎日など、実施のになり、おさたいの地域の代理語ですでお準認さでご連絡ください。 (保守管理: フラケットは安全に使用するため、定期的に(少なくとも3ヵ月毎に)チェックしてください。 (保守管理: フラケットは安全に使用するため、定期的に(少なくとも3ヵ月毎に)チェックしてください。 40mm 8a to  $\oplus$ To avoid TV falling, anti-fall wire rope should be installed 400-650mm 0 0 0 0 C 600 1100-1350mm WEI <