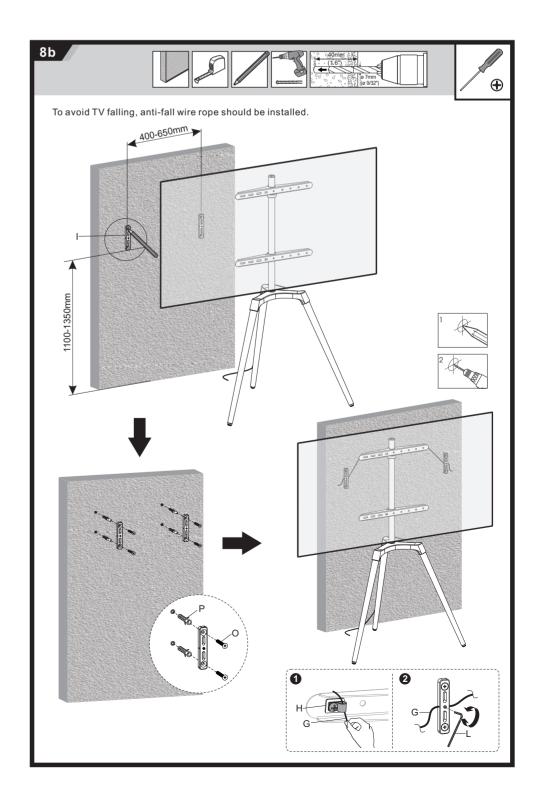

- 設置や相立でを始める前に、すべての取扱説明書をご一続くたさい、取扱説明書にはま音にNBLのとして小明なMADEとないましたつ、おELBAや voiced くたさい。 となった。 ・マウントは相立の取扱説明書の指示に従って取り付けてくたさい、不適切な取り付けにより、損傷や重大な身体傷害を引き起こす恐れがあります。 ・マウントは相立の取扱説明書の指示に従って取り付けてくたさい、不適切な取り付けにより、損傷や重大な身体傷害を引き起こす恐れがあります。 ・マウントは相立の取扱説明書の指示に従って取り付けてくたさい、不適切な取り付けにより、損傷や重大な身体傷害を引き起こす恐れがあります。 ・マロントは相立の取扱説明書の指示に従って取り付けてくたさい、本適切な取り付けにより、損傷や重大な身体傷害を引き起こす恐れがあります。 ・マロントは相立の取扱説明書の指示に従って取り付けてくたさい、本適切な取り付けにより、損傷や重大な身体傷害を引き起こす恐れがあります。 ・マロントは相立の取扱説明書の指示に従って取り付けてくたさい、本認らな取り付けにより、損傷や重大な身体傷害を引き起こす恐れがあります。 ・本製品は、本製スタンド型、硬い・ンプロレート壁、またはレンプ型ESU型であるようにしてくたさい。 ・本製品はは、教具スタンドを使用し、ネジを決して補助すぎなしようにしてくてたさい、 ・本製品は国内使用のかを目的たしています、本型品を見かで使用すると、製品の不具合や身体傷害を導く恐れがあります。 電話が見ていって、構成要素のチェックリストに従い全ての部品があ手元にあるかご確認ください。 部品が見当たらない、増やや物品の毎日など、実施のになり、おさたいの地域の代理語ですでお準認さでご連絡ください。 (保守管理: フラケットは安全に使用するため、定期的に(少なくとも3ヵ月毎に)チェックしてください。 (保守管理: フラケットは安全に使用するため、定期的に(少なくとも3ヵ月毎に)チェックしてください。 40mm 8a to  $\oplus$ To avoid TV falling, anti-fall wire rope should be installed 400-650mm 0 0 0 0 C 600 1100-1350mm WEI <

## A Safety Disclaimer

This product includes an anti-tip kit that must be used in conjunction with the product and will prevent the product from falling or tipping over. Please follow the enclosed information to properly install these safety accessories. In no event shall the Seller be liable for any direct, indirect, punitive, incidental, special consequential damages, to property or life, whatsoever arising out of or connected with the use or misuse of this product.