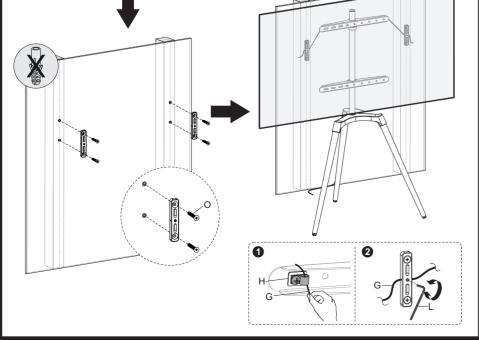

- 設置や相立でを始める前に、すべての取扱説明書をご一続くたさい、取扱説明書にはま音にNBLのとして小明なMADEとないましたつ、おELBAや voiced くたさい。 となった。 ・マウントは相立の取扱説明書の指示に従って取り付けてくたさい、不適切な取り付けにより、損傷や重大な身体傷害を引き起こす恐れがあります。 ・マウントは相立の取扱説明書の指示に従って取り付けてくたさい、不適切な取り付けにより、損傷や重大な身体傷害を引き起こす恐れがあります。 ・マウントは相立の取扱説明書の指示に従って取り付けてくたさい、不適切な取り付けにより、損傷や重大な身体傷害を引き起こす恐れがあります。 ・マロントは相立の取扱説明書の指示に従って取り付けてくたさい、本適切な取り付けにより、損傷や重大な身体傷害を引き起こす恐れがあります。 ・マロントは相立の取扱説明書の指示に従って取り付けてくたさい、本適切な取り付けにより、損傷や重大な身体傷害を引き起こす恐れがあります。 ・マロントは相立の取扱説明書の指示に従って取り付けてくたさい、本認らな取り付けにより、損傷や重大な身体傷害を引き起こす恐れがあります。 ・本製品は、本製スタンド型、硬い・ンプロレート壁、またはレンプ型ESU型であるようにしてくたさい。 ・本製品はは、教具スタンドを使用し、ネジを決して補助すぎなしようにしてくてたさい、 ・本製品は国内使用のかを目的たしています、本型品を見かで使用すると、製品の不具合や身体傷害を導く恐れがあります。 電話が見ていって、構成要素のチェックリストに従い全ての部品があ手元にあるかご確認ください。 部品が見当たらない、増やや物品の毎日など、実施のになり、おさたいの地域の代理語ですでお準認さでご連絡ください。 (保守管理: フラケットは安全に使用するため、定期的に(少なくとも3ヵ月毎に)チェックしてください。 (保守管理: フラケットは安全に使用するため、定期的に(少なくとも3ヵ月毎に)チェックしてください。 40mm 8a to  $\oplus$ To avoid TV falling, anti-fall wire rope should be installed 400-650mm 0 0 0 0 C 600 1100-1350mm WEI <