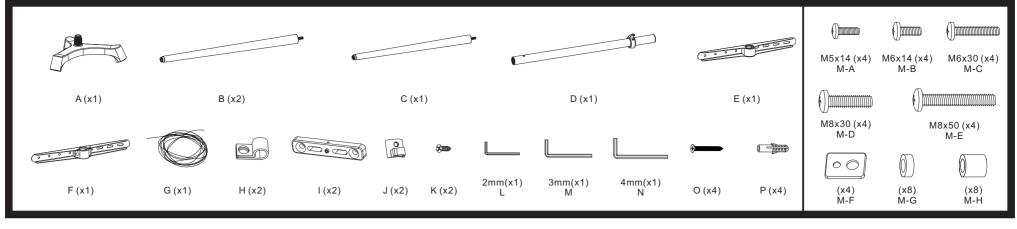

- 設置や相立でを始める前に、すべての取扱説明書をご一続くたさい、取扱説明書にはま音にNBLのとして小明なMADEとないましたつ、おELBAや voiced くたさい。 となった。 ・マウントは相立の取扱説明書の指示に従って取り付けてくたさい、不適切な取り付けにより、損傷や重大な身体傷害を引き起こす恐れがあります。 ・マウントは相立の取扱説明書の指示に従って取り付けてくたさい、不適切な取り付けにより、損傷や重大な身体傷害を引き起こす恐れがあります。 ・マウントは相立の取扱説明書の指示に従って取り付けてくたさい、不適切な取り付けにより、損傷や重大な身体傷害を引き起こす恐れがあります。 ・マロントは相立の取扱説明書の指示に従って取り付けてくたさい、本適切な取り付けにより、損傷や重大な身体傷害を引き起こす恐れがあります。 ・マロントは相立の取扱説明書の指示に従って取り付けてくたさい、本適切な取り付けにより、損傷や重大な身体傷害を引き起こす恐れがあります。 ・マロントは相立の取扱説明書の指示に従って取り付けてくたさい、本認らな取り付けにより、損傷や重大な身体傷害を引き起こす恐れがあります。 ・本製品は、本製スタンド型、硬い・ンプロレート壁、またはレンプ型ESU型であるようにしてくたさい。 ・本製品はは、教具スタンドを使用し、ネジを決して補助すぎなしようにしてくてたさい、 ・本製品は国内使用のかを目的たしています、本型品を見かで使用すると、製品の不具合や身体傷害を導く恐れがあります。 電話が見ていって、構成要素のチェックリストに従い全ての部品があ手元にあるかご確認ください。 部品が見当たらない、増やや物品の毎日など、実施のになり、おさたいの地域の代理語ですでお準認さでご連絡ください。 (保守管理: フラケットは安全に使用するため、定期的に(少なくとも3ヵ月毎に)チェックしてください。 (保守管理: フラケットは安全に使用するため、定期的に(少なくとも3ヵ月毎に)チェックしてください。 40mm 8a to  $\oplus$ To avoid TV falling, anti-fall wire rope should be installed 400-650mm 0 0 0 0 C 600 1100-1350mm WEI <